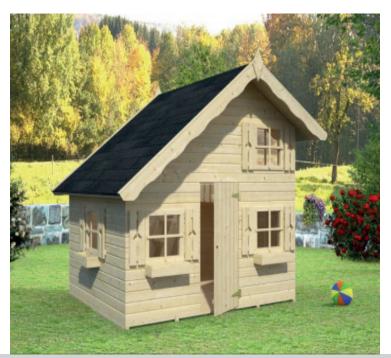

## **HAMILTON**

This two-story playhouse is one of the best-selling models here at Award Leisure. The Hamilton playhouse is made with Nordic spruce wood, with dimensions 220x180 cm, and includes floor, several Plexiglas windows, planters and shutters, and a gabled roof.