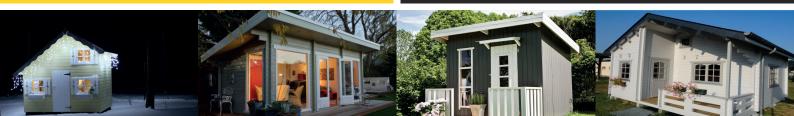

## **HAMILTON**

This two-story playhouse is one of the best-selling models here at Award Leisure. The Hamilton playhouse is made with Nordic spruce wood, with dimensions 220x180 cm, and includes floor, several Plexiglas windows, planters and shutters, and a gabled roof.