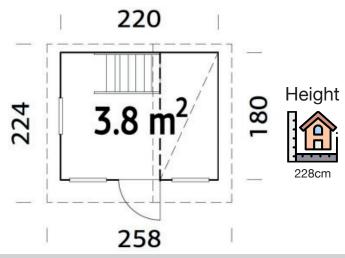

220 x 180cm

16mm

6.5m<sup>3</sup>

3.8m<sup>2</sup>

51 x 115cm

35 x 35cm

16mm

16mm

## **FULL SPECIFICATION**

| CABIN SIZE:     | 220 x 180cm x 228cm |
|-----------------|---------------------|
| WALL THICKNESS: | 16mm                |
| VOLUME:         | 6.5m³               |
| AREA:           | 3.8m²               |
| DOOR OPENING:   | 51 x 115cm          |
| WINDOW OPENING: | 35 x 35cm           |
| FLOORS BOARDS:  | 16mm                |
| ROOF BOARDS:    | 16mm                |
| ROOF OVERHANG:  | 32cm                |
| UNDER PLANNING: | No                  |